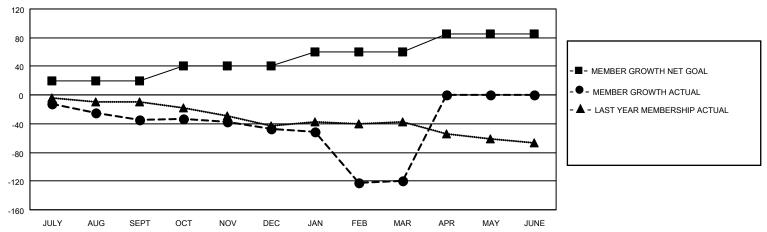

## MONTHLY MEMBERSHIP PROGRESS REPORT

LOCATION OHIO District 13 OH7 Results as of: 3/31/2021

| Clubs         |               |             |               | Members               |                        |                         |                                                    |  |
|---------------|---------------|-------------|---------------|-----------------------|------------------------|-------------------------|----------------------------------------------------|--|
|               | RESULTS FOR   | R 2020-2021 |               | RESULTS FOR 2020-2021 |                        |                         |                                                    |  |
| QUARTER       | NEW CLUB GOAL | NEW CLUBS   | DROPPED CLUBS | QUARTER MEM           | BER GROWTH NET<br>GOAL | MEMBER GROWTH<br>ACTUAL | DROPPED<br>MEMBERS ACTUAL<br>(including transfers) |  |
| JULY/AUG/SEPT | 0             | 0           | 0             | JULY/AUG/SEPT         | 20                     | 12                      | 42                                                 |  |
| OCT/NOV/DEC   | 0             | 0           | 0             | OCT/NOV/DEC           | 20                     | 21                      | 32                                                 |  |
| JAN/FEB/MAR   | 1             | 0           | 2             | JAN/FEB/MAR           | 20                     | 8                       | 79                                                 |  |
| APR/MAY/JUNE  | 0             | 0           | 0             | APR/MAY/JUNE          | 25                     | 0                       | 0                                                  |  |